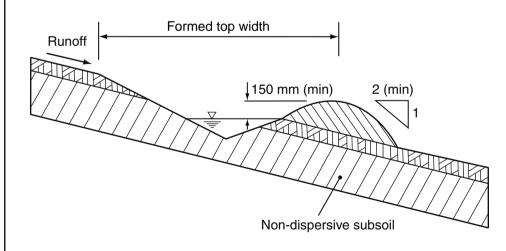

(b) Triangular V-drain with down-slope bank

| Constructed dimensions of triangular V-drains |                                       |                                   |  |
|-----------------------------------------------|---------------------------------------|-----------------------------------|--|
| Drain type                                    | Formed top width with or without bank | Formed depth with or without bank |  |
| Type-AV                                       | 2.0 m                                 | 0.30 m                            |  |
| Type-BV                                       | 2.7 m                                 | 0.45 m                            |  |
| Type-CV                                       | 3.9 m                                 | 0.65 m                            |  |