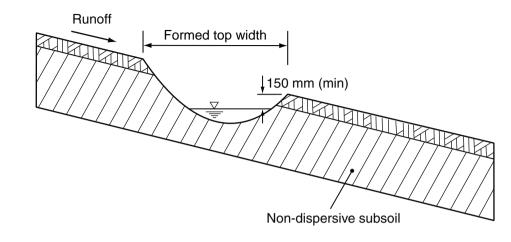

(a) Parabolic catch drain with down-slope bank

(c) Parabolic catch drain without bank

| Constructed dimensions of parabolic catch drains |                                       |                                   |  |
|--------------------------------------------------|---------------------------------------|-----------------------------------|--|
| Drain type                                       | Formed top width with or without bank | Formed depth with or without bank |  |
| Type-A                                           | 1.6 m                                 | 0.30 m                            |  |
| Type-B                                           | 2.4 m                                 | 0.45 m                            |  |
| Type-C                                           | 3.6 m                                 | 0.65 m                            |  |