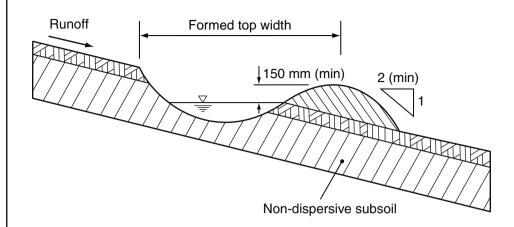

(b) Triangular V-drain with down-slope bank

| Constructed dimensions of triangular V-drains |                                       |                                   |  |
|-----------------------------------------------|---------------------------------------|-----------------------------------|--|
| Drain type                                    | Formed top width with or without bank | Formed depth with or without bank |  |
| Type-AV                                       | 2.0 m                                 | 0.30 m                            |  |
| Type-BV                                       | 2.7 m                                 | 0.45 m                            |  |
| Type-CV                                       | 3.9 m                                 | 0.65 m                            |  |